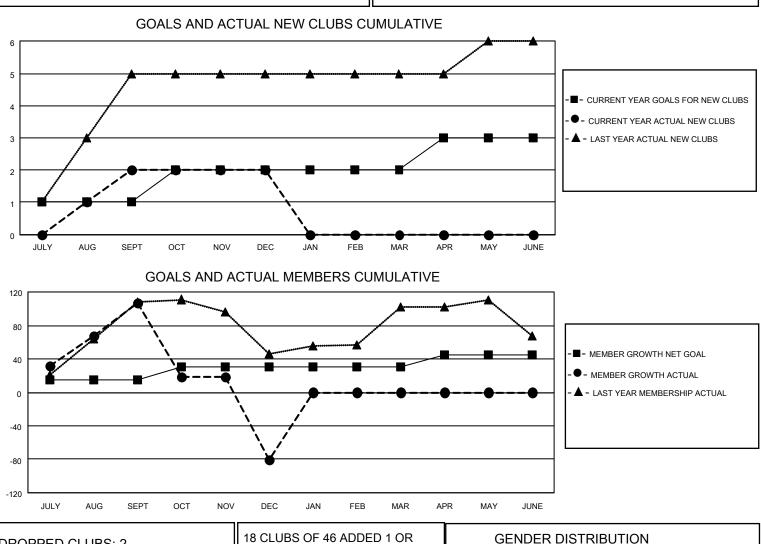

## LOCATION THAILAND

District 310 A1

Results as of: 12/31/2022

| Clubs                 |               |           |               | Members               |                       |                         |                                                    |
|-----------------------|---------------|-----------|---------------|-----------------------|-----------------------|-------------------------|----------------------------------------------------|
| RESULTS FOR 2022-2023 |               |           |               | RESULTS FOR 2022-2023 |                       |                         |                                                    |
| QUARTER               | NEW CLUB GOAL | NEW CLUBS | DROPPED CLUBS | QUARTER               | ER GROWTH NET<br>GOAL | MEMBER GROWTH<br>ACTUAL | DROPPED<br>MEMBERS ACTUAL<br>(including transfers) |
| JULY/AUG/SEPT         | 1             | 2         | 0             | JULY/AUG/SEPT         | 15                    | 158                     | 49                                                 |
| OCT/NOV/DEC           | 1             | 0         | 2             | OCT/NOV/DEC           | 15                    | 31                      | 219                                                |
| JAN/FEB/MAR           | 0             | 0         | 0             | JAN/FEB/MAR           | 0                     | 0                       | 0                                                  |
| APR/MAY/JUNE          | 1             | 0         | 0             | APR/MAY/JUNE          | 15                    | 0                       | 0                                                  |